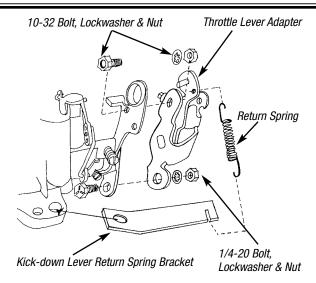

## **Installation of Adapter:**

- Follow the PERFORMER SERIES CARBURETOR INSTALLATION INSTRUCTION sheet included with the carburetor. During step #1 of the "PREPARATION OF CARBURETOR FOR INSTALLATION" section you should attach the Throttle Lever Adapter to the existing throttle lever using the appropriate bolts, lockwashers, and nuts making sure the adapter is secured properly.
- Continue installing the carburetor according to the PERFORMER SERIES CARBURETOR INSTALLATION INSTRUCTIONS. While performing step #2 of the "INSTALLATION OF CARBURETOR," install the kick-down lever return spring bracket before tightening the nuts.
- Continue to install the carburetor using the PERFORMER SERIES CARBURETOR INSTALLATION INSTRUCTIONS.

### **Kit Contents:**

| 1—Throttle Lever Adapter           | 1—10-32 Bolt  |
|------------------------------------|---------------|
| 1—10-32 Lockwasher                 | 1—10-32 Nut   |
| 1—Kick-down Lever Return           | 1—1/4-20 Bolt |
| 1—1/4-20 Lockwasher Spring Bracket | 1—1/4-20 Nut  |

### **Kit Contents:**

| t oontonts.                        |               |
|------------------------------------|---------------|
| 1—Throttle Lever Adapter           | 1—10-32 Bolt  |
| 1—10-32 Lockwasher                 | 1—10-32 Nut   |
| 1—Kick-down Lever Return           | 1—1/4-20 Bolt |
| 1—1/4-20 Lockwasher Spring Bracket | 1—1/4-20 Nut  |